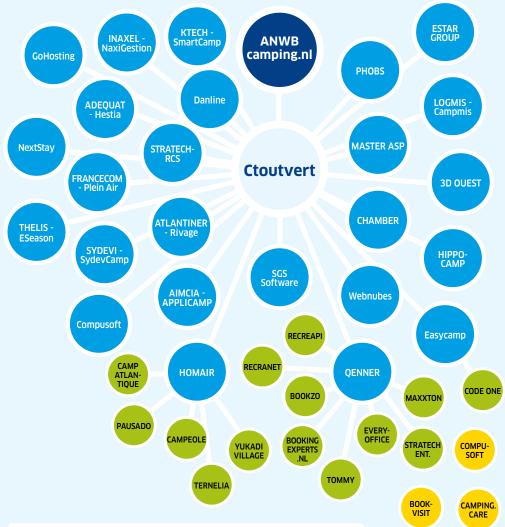

## The benefits for you

- ✓ You don't have to miss any reservation
- ✓ You don't need to check the availability
- ✓ You don't have to confirm a reservation
- ✓ Your guest doesn't drop out and knows what he can expect
- Active PMS connection
- PMS through the connection
- Future PMS connection